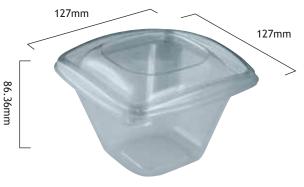

## Show Bowl Range

Code SB12 360 Carton Qty

Code SB16
360 Carton Qty

Code SB24 300 Carton Qty

Material: PET, PLA or RPET

Show Bowl with Spork
SB8/12/16 are available with fold out Spork

Nooka Systems Pty Ltd PO Box 23 North Fremantle WA 6159 Australia