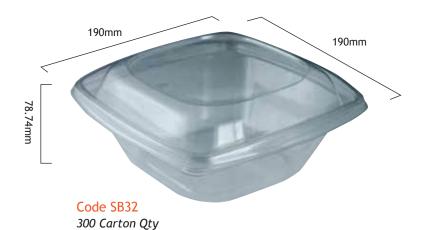

## Show Bowl Range

Code SB12 360 Carton Qty

Code SB16
360 Carton Qty

Code SB24 300 Carton Qty

Material: PET, PLA or RPET

Show Bowl with Spork
SB8/12/16 are available with fold out Spork

Nooka Systems Pty Ltd PO Box 23 North Fremantle WA 6159 Australia