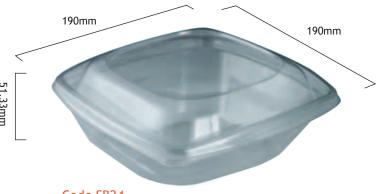

## Show Bowl Range

Code SB12 360 Carton Qty

Code SB16
360 Carton Qty

Code SB24 300 Carton Qty

Material: PET, PLA or RPET

Show Bowl with Spork
SB8/12/16 are available with fold out Spork

Nooka Systems Pty Ltd PO Box 23 North Fremantle WA 6159 Australia