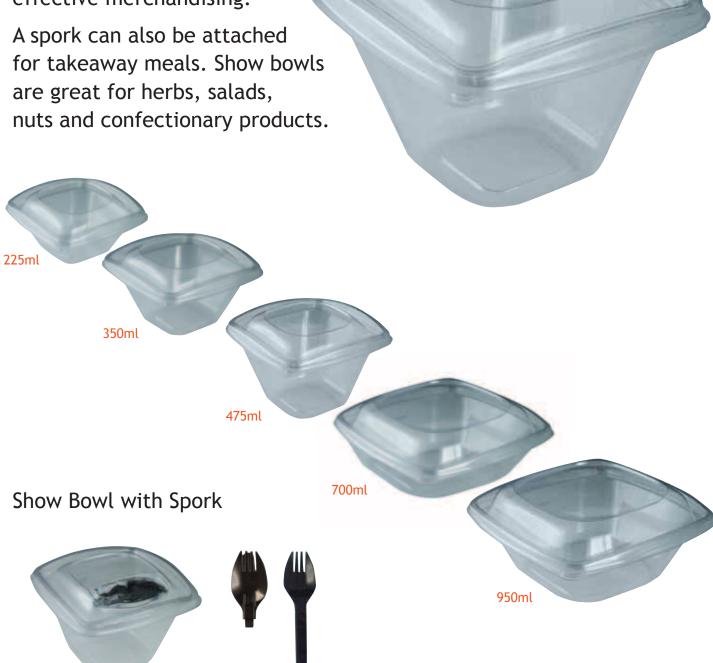

## The Show Bowl Family

The show bowl has five sizes with the three smaller bowls having the same size lid and footprint. This enables stacking and effective merchandising.

The fold out Spork

The base is also available in Black. You can choose your own colour when

## Show Bowl Range

Code SB12 360 Carton Qty

Code SB16
360 Carton Qty

Code SB24 300 Carton Qty

Material: PET, PLA or RPET

Show Bowl with Spork
SB8/12/16 are available with fold out Spork

Nooka Systems Pty Ltd PO Box 23 North Fremantle WA 6159 Australia