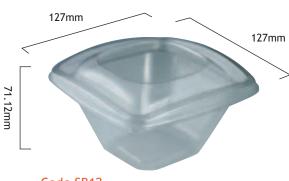

## Show Bowl Range

Code SB12 360 Carton Qty

Code SB16
360 Carton Qty

Code SB24 300 Carton Qty

Material: PET, PLA or RPET

Show Bowl with Spork
SB8/12/16 are available with fold out Spork

Nooka Systems Pty Ltd PO Box 23 North Fremantle WA 6159 Australia