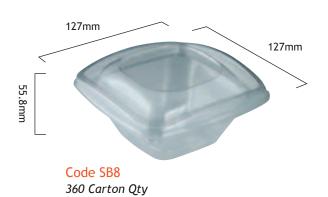

## Show Bowl Range

Code SB12 360 Carton Qty

Code SB16
360 Carton Qty

Code SB24 300 Carton Qty

Material: PET, PLA or RPET

Show Bowl with Spork
SB8/12/16 are available with fold out Spork

Nooka Systems Pty Ltd PO Box 23 North Fremantle WA 6159 Australia