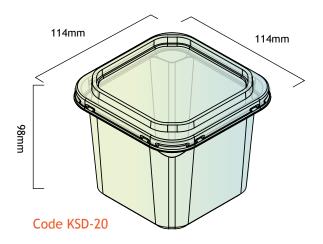

475ml

350ml

Designed for efficient stacking the Show Tub provides great merchandising opportunities

600ml

Base container flange provides the option to use sealing film

700ml