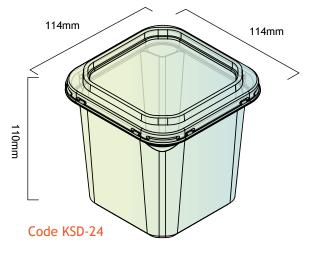

475ml

350ml

Designed for efficient stacking the Show Tub provides great merchandising opportunities

600ml

Base container flange provides the option to use sealing film

700ml