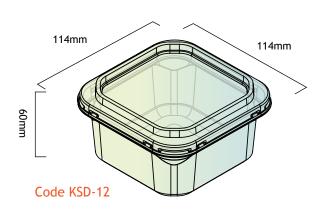

475ml

350ml

Designed for efficient stacking the Show Tub provides great merchandising opportunities

600ml

Base container flange provides the option to use sealing film

700ml