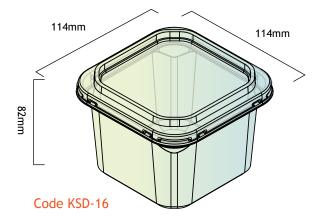

475ml

350ml

Designed for efficient stacking the Show Tub provides great merchandising opportunities

600ml

Base container flange provides the option to use sealing film

700ml